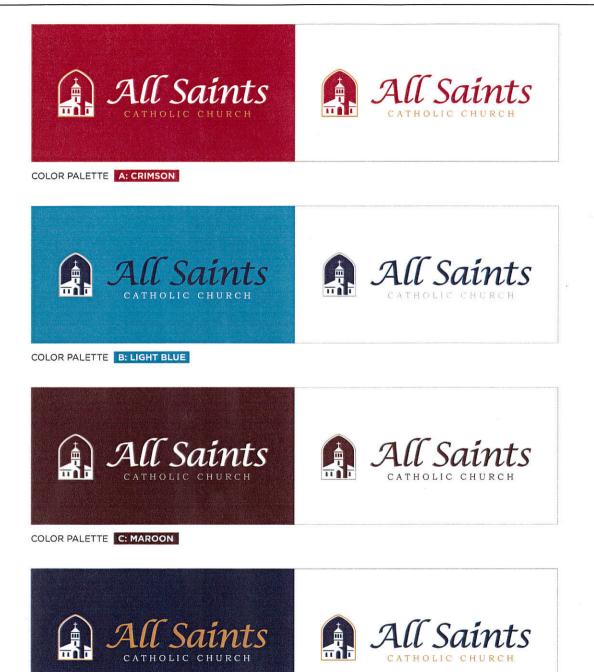

## All Saints Vote for a new Parish Color

Please remember this is for the **Color only** with the winning logo. Please check the appropriate box indicating your preference.

Color Palette A: Crimson

- Color Palette B: Light Blue
- Color Palette C: Maroon
- Color Palette D: Dk Blue

Thank You for your Time and Vote Please place completed form in Church Ballot box.